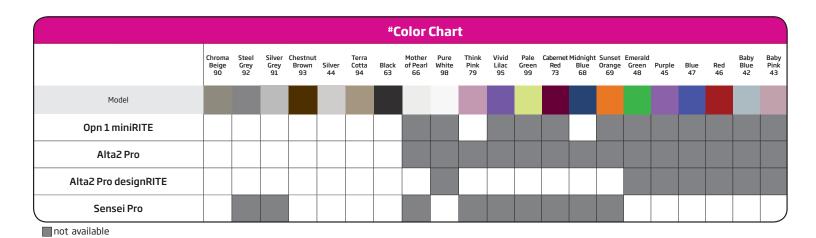

## **Custom Mold Styles**

LiteTip (Hollow) Micro Mold (Solid) **Power Receiver Mold** 

VarioTherm