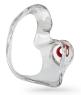

#### **Retention Locks**

All mold styles are offered with canal locks and skeleton locks for better retention. Helix locks, Half Skeleton and Semi Skeleton styles are also available upon request. (Retention Lock options vary by style and material selected.)

**Canal Lock** 

**Helix Lock** (Available in hard material only)

**Skeleton Lock** 

**Half Skeleton** 

**Semi Skeleton** (Available in hard material only)