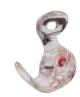

#### **Retention Locks**

All mold styles are offered with canal locks and skeleton locks for better retention. Helix locks, Half Skeleton and Semi Skeleton styles are also available upon request. (Retention Lock options vary by style and material selected.)

**Canal Lock** 

**Helix Lock** (Available in hard material only)

**Skeleton Lock** 

**Half Skeleton** 

**Semi Skeleton** (Available in hard material only)