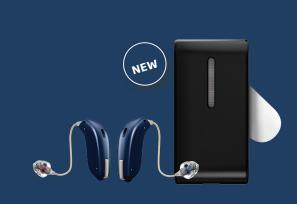

# A wide range of Opn wireless accessories with 2.4 GHz high quality streaming

### TV

Oticon's TV Adapter enables sound to be streamed from a TV directly to multiple Opn hearing aids.