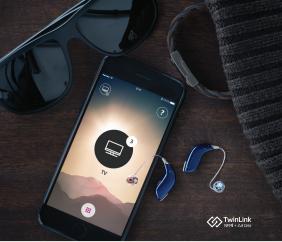

# Oticon ON App

Discreetly switch between programs, adjust the sound, receive low battery alerts, use "find my hearing aid" and much more with the Oticon ON App.